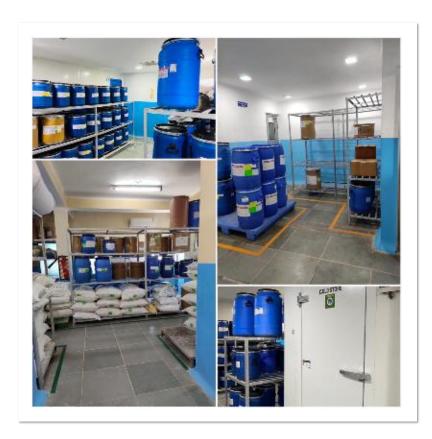

alternative to Nicotine chewing gums.

**New recent launches**: Clinically backed products to resolve Hemorrhoids. Anxiety, Cardio Vascular Diseases, PCOS, etc.

We have state-of-the-art **formulation development** and **testing facility** to aid our formulation development. Our facility is equipped with lab scale manufacturing equipment, HPLCs, Stability chambers, etc.



## Low Rh Manufacturing Facility

Roseate offers state-of-the-art low Rh manufacturing facility for tablets and powders. We can achieve below 20% Rh and 20 C temperature within 15 minutes

#### Our **product range** includes but is not limited to:

- Clavulanic Acid formulations
- Ferrous Ascorbate formulations
- Betahistine formulations
- Divalproex Sodium formulations
- L-Carnitine formulations





# Plant Images





## Index

- 1 Introduction
- 2 Plant information
- 3 Growing segments
- 4 Contact us



## Clavulanic Acid Range



Roseate is one of the biggest manufacturer for Clavulanic Acid range



- At capacity, single molecule of Amoxicillin + Clavulanic Acid is worth 32 Million USD
- Other in demand items: Cefixime + Clav, Cefpodoxime + Clav, & Cefuroxime + Clav



## Neuro/CNS

Neuropsychiatry is a branch of medicine concerned with both neurology and psychiatry

Roseate has a **diverse portfolio of medications** used to treat anxiety, depression, epilepsy, etc

According to market research firm AIOCD-AWACS CNS (central nervous system) drug sales have seen a 13% year-on-year jump for the June 2021 quarter in India alone





### **Nutrition**

Roseate offers wide variety of nutritional and herb